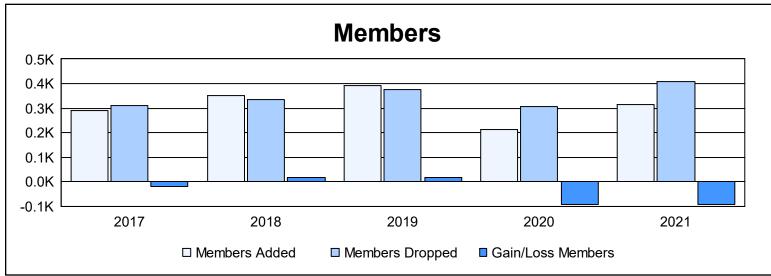

| Year      | New<br>Clubs | Dropped<br>Clubs | Gain/<br>Loss<br>Clubs | New<br>Members | Charter<br>Members | Reinstate<br>Members | Transfer<br>Members | Total<br>Member<br>Added | Total<br>Members<br>Dropped | Gain/<br>Loss<br>Members |
|-----------|--------------|------------------|------------------------|----------------|--------------------|----------------------|---------------------|--------------------------|-----------------------------|--------------------------|
| 2016-2017 | 0            | 0                | 0                      | 229            | 17                 | 29                   | 14                  | 289                      | 309                         | -20                      |
| 2017-2018 | 5            | 4                | 1                      | 201            | 127                | 6                    | 19                  | 353                      | 334                         | 19                       |
| 2018-2019 | 4            | 4                | 0                      | 214            | 127                | 32                   | 20                  | 393                      | 376                         | 17                       |
| 2019-2020 | 2            | 1                | 1                      | 137            | 61                 | 4                    | 12                  | 214                      | 306                         | -92                      |
| 2020-2021 | 2            | 6                | -4                     | 203            | 66                 | 11                   | 35                  | 315                      | 407                         | -92                      |
| Average   | 3            | 3                | 0                      | 197            | 80                 | 16                   | 20                  | 313                      | 346                         | -34                      |