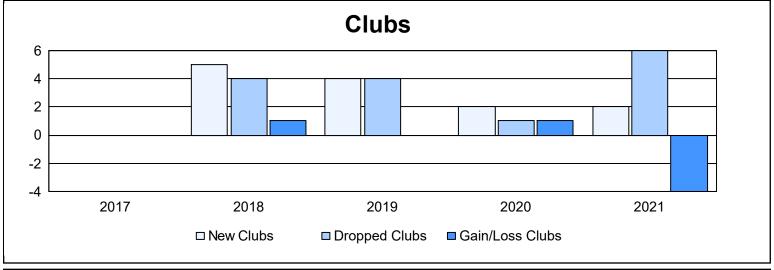

| Year      | New<br>Clubs | Dropped<br>Clubs | Gain/<br>Loss<br>Clubs | New<br>Members | Charter<br>Members | Reinstate<br>Members | Transfer<br>Members | Total<br>Member<br>Added | Total<br>Members<br>Dropped | Gain/<br>Loss<br>Members |
|-----------|--------------|------------------|------------------------|----------------|--------------------|----------------------|---------------------|--------------------------|-----------------------------|--------------------------|
| 2016-2017 | 0            | 0                | 0                      | 229            | 17                 | 29                   | 14                  | 289                      | 309                         | -20                      |
| 2017-2018 | 5            | 4                | 1                      | 201            | 127                | 6                    | 19                  | 353                      | 334                         | 19                       |
| 2018-2019 | 4            | 4                | 0                      | 214            | 127                | 32                   | 20                  | 393                      | 376                         | 17                       |
| 2019-2020 | 2            | 1                | 1                      | 137            | 61                 | 4                    | 12                  | 214                      | 306                         | -92                      |
| 2020-2021 | 2            | 6                | -4                     | 203            | 66                 | 11                   | 35                  | 315                      | 407                         | -92                      |
| Average   | 3            | 3                | 0                      | 197            | 80                 | 16                   | 20                  | 313                      | 346                         | -34                      |